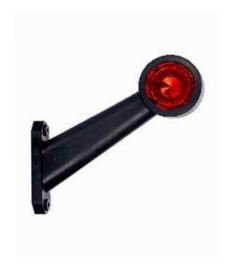

#### Part No. 0-172-35

Red and white LED outline marker lamp, 12/24 volt with arbitrary polarity, Right Side. E Marked.

## **Additional Information:**

Bolt Hole Measurements: 77mm Across

#### **Specification**

Type Red and white LED outline marker

Voltage 12/24V

Wattage 0.6W @ 12V, 1.2W @ 24V

Flying leads 50cm twin core

Material Arm - PVC, Lens - PMMA, Reflector - PC (Aluminium Coated)

Dimensions As above IP Rating IP68