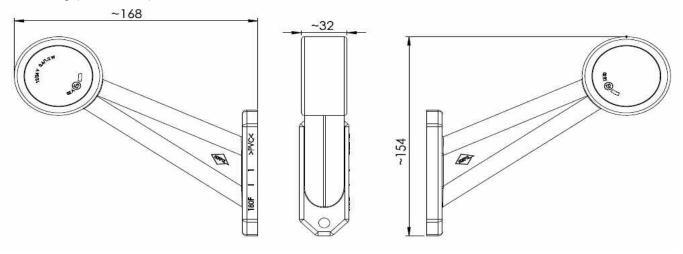

## Technical Drawing (not to scale)

#### **Specification**

Type Red and white LED outline marker

Voltage 12/24V

Wattage 0.6W @ 12V, 1.2W @ 24V

Flying leads 50cm twin core

Material Arm - PVC, Lens - PMMA, Reflector - PC (Aluminium Coated)

Dimensions As above IP Rating IP68